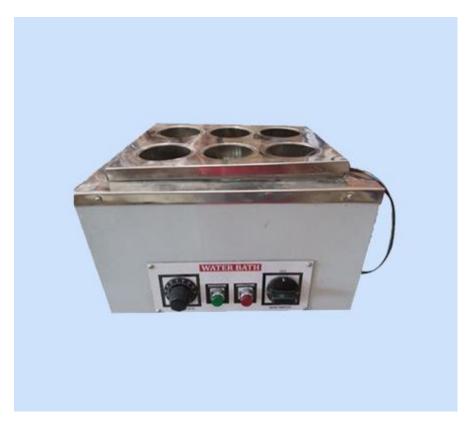

## Water Bath (With Holes)

- Double walled construction with inner chamber made of Stainless Steel & outer made of S.S/Mild steel duly Powder Coated.
- S.S. Top having 75 mm holes with concentric rings.
- Temperature range upto 95°C.
- Accuracy ± 5°C for thermostatically Controlled fitted with Neon Lamp; indicator, main switch and workable on 220 Volt 50 Hz. A.C.

| Working size:- |                      |
|----------------|----------------------|
| 325X250X100 mm | 6 HOLE OF 75 mm DIA  |
| 425X325X100 mm | 12 HOLE OF 75 mm DIA |