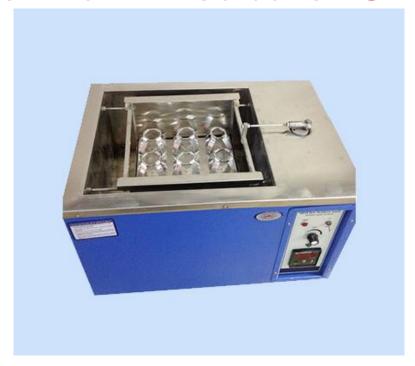

## Water Bath Incubator Shaker

- Temperature range from room temperature to 100°C.
- Temp. is Controlled by Thermostat / Digital Temp. Controller / PID with an accuracy of  $\pm$  0.5°C.
- Double walled inside made of stainless steel 304 Quality and outside Mild Steel sheet painted in epoxy powder coating/S.S.
- Oscillating tray is riding on ball rollers.
- Shaking speed range 40 to 140 rpm.
- To work on 220/230 volts A.C. Supply.
- SHAKING TRAY MADE OF Stainless Steel.