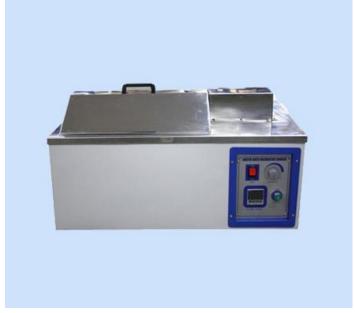

## Water Bath (Circulating)

- Temperature is controlled by Thermostat.
- Inner Chamber Stainless Steel & Outer MS duly powder guoted/S.S.
- Size of water bath: 8" x 8" x 8".
- Temperature range: Ambient +5°C to 90°C.
- Provided with variable speed regulator to control the speed of circulation.

## **Optional**

- Digital temperature controller with an accuracy of ± 1°C.
- Microprocessor based P.I.D. based temperature controller with an accuracy of  $\pm$  0.5°C.

5375, Cross Road No. 1, Ambala Cantt-133001 (Haryana) - India