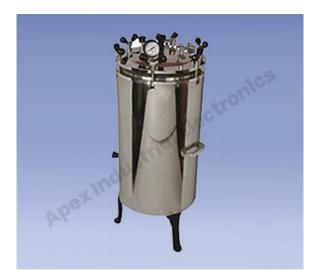

# Vertical Autoclave (Wing Nut) – Double Walled

### Construction

The outer chamber is made of thick gauge Mild Steel with stainless steel while inner is made of Stainless Steel. Lid is made of stainless steel with inside lined with S.S. for double protection & closed by by wing nut. Provided with built-in safety valve, pressure gauge, pressure release valve. Pressure is adjustable from 5 psi to 20 psi  $\pm$ 3 psi. Supplied complete with cord, plug etc. To operate 220 volts single phase 50 cycles.

## **Standard Controls**

- Stainless steel steam release valve.
- Spring loaded safety valve of stainless steel
- Pressure gauge.

5375, Cross Road No. 1, Ambala Cantt-133001 (Haryana) - India Phone Number : +91 171-4005686, Mobile: +91-9416966084, 9896055375 Email ID: apexambala@gmail.com, apexambala@rediffmail.com