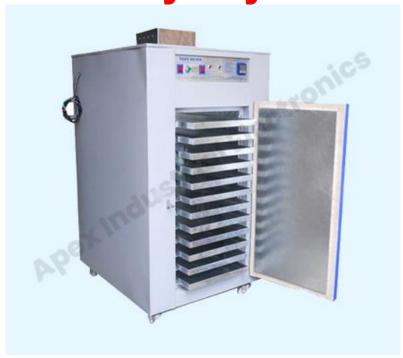

## **Tray Dryer**

Used in pharmaceuticals, chemicals, dyes and food industries for various heating and drying applications.

Electrically operated tray dryer. Double walled construction inner S.S. & outer made of M.S. body duly powder coated.

All the trays are made of Aluminium or Stainless Steel.

It is provided with glass wool insulation throughout the chamber fitted with electrical motor with fan for proper circulation..

**TEMPERATURE CONTROL PANEL:** Temperature controlled by MICROPROCESSOR based Digital Temperature Controller or By Hydraulic Thermostat. Complete with MCB Tripper, 2 pilot lamp cord & plug pin etc.

## **Apex Industrial Electronics**

symbol of quality

An ISO 9001:2015, ISO 13485: 2016 CE CERTIFIED

**HEATING:** Heating elements are made from high grade (Kanthal ISI) Resistance wire.

For 6 Nos. of trays

For 12 Nos. of trays

For 24 Nos. of Trays

For 48 Nos. of Trays

For 96 Nos. of Trays