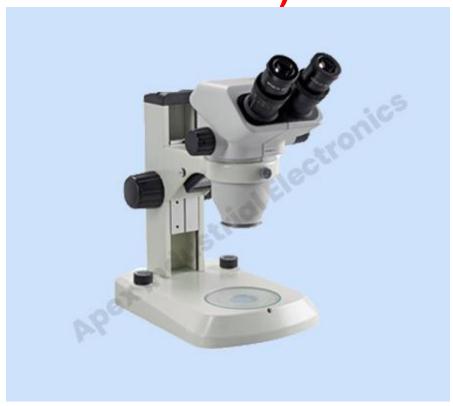

## Stereo Microscope (Without Zoom)

- Flat Sharp Image erect & unreserved .Wide field eye pieces.
- Para focal from high to low power quick changing paired objectives through 900 rotations.
- Binocular tubes inclined at 450. Adjustable interpupillary distance, Binocular head rotation in 3600.
- Smooth rack & pinion focusing slide way tension controlled large knobs.
- Built in illumination both for incident light & transmitted light transformer built in base 6V-20W lamps or LED Lamps.

## **Apex Industrial Electronics**

symbol of quality

An ISO 9001:2015, ISO 13485: 2016 CE CERTIFIED

- <u>OBJECTIVES</u>: 2x & 4x paired mounted or revolving turret, changing from low to high by simple rotation & no exchange of slides.
- EYEPIECE : Extra wide field 10x
- MAGNIFICATION: 20x to 40x
- EYEPIECES: 10X WF
- PACKED IN DUST COVER & THERMO PACK