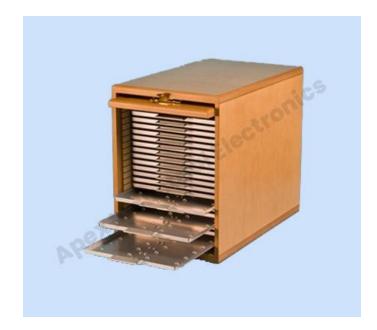

## Slide Cabinet – Wooden

For keeping 75mm x 25mm glass slides in horizontal position in plastic grooves individually. Cabinet frame of 19mm thick board with melamine lamination. Hinged door with lock is lined with velvet. Drawer frame of ABS Plastic fitted with knob, index card holder. Extra drawer in base with printed index sheets.

- Slide Cabinet, 5 drawers of 200 slides : Total Capacity 1000 slides.
- Slide Cabinet, 10 drawers of 200 slides : Total Capacity 2000 slides.
- Slide Cabinet, 25 drawers of 200 slides : Total Capacity 5000 slides.
- Slide Cabinet, 50 drawers of 200 slides : Total Capacity 10000 slides.
- Slide Cabinet, 100 drawers of 200 slides : Total Capacity 20000