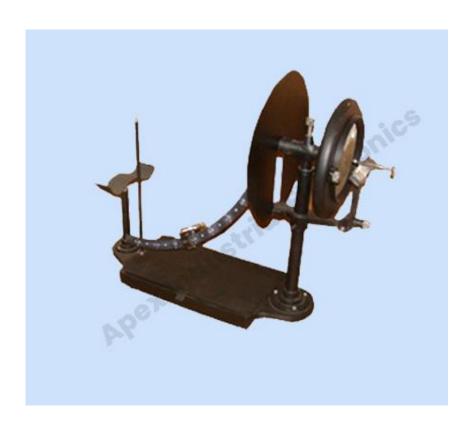

## **Perimeter**

Perimeter is used to measure the peripheral field vision. The apparatus comprises of a calibrated arc, revolving chart holder. The object carrier which moves over the arc, contains five colours and five aperture of different diameter, calibrated scale. At the back of the arc arrangement is provided for fixing of chart which has concentric circles corresponding to the degrees of arc Perimeter has adjustable chin rest. All fitted over a sturdy base with receptacle for keeping charts. For table top use. Complete with 100 charts.

## Types:-

- Priestly Smith Type
- Priestly Lister Type

5375, Cross Road No. 1, Ambala Cantt-133001 (Haryana) - India

Phone Number: +91 171-4005686, Mobile: +91-9416966084, 9896055375 Email ID: apexambala@gmail.com, apexambala@rediffmail.com