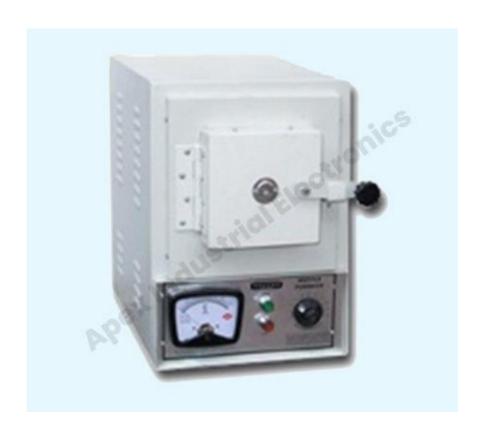

## Muffle Furnace (1200 C) – Groove Type (Industrial Furnace)

Light Weight with ceramic fibre wool insulation. The outer casing is made of double walled thick CR sheet duly painted. Heating elements are made of KANTHAL A-1 wire backed by cerwool insulation.

A viewing cap is also provided on the door. Temperature control unit consists of energy regulator and digital display with silver thermal fuse or with digital controller cum indicator to work on 220/230 volts AC with an accuracy of  $\pm 1^{\circ}$ C.

Maximum Temperature 1200°C. Working temperature 1100°C.

5375, Cross Road No. 1, Ambala Cantt-133001 (Haryana) - India

Phone Number: +91 171-4005686, Mobile: +91-9416966084, 9896055375 Email ID: apexambala@gmail.com, apexambala@rediffmail.com