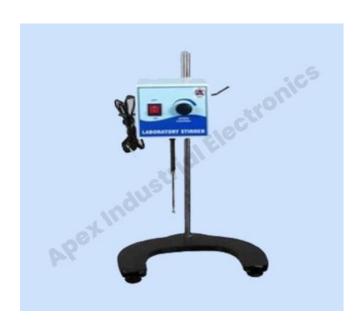

## **Lab Stirrer**

The Motor stirrer having maximum speed upto 3000 RPM unit is clamped to a chrome plated rod fitted on a heavy cast iron base. The height and angle of the stirrer can be adjusted according to the requirement. Variable speed motor with speed regulator is fitted with S.S. stirrer rod to give smooth and noiseless operation. Available with or without Drill Chuck.