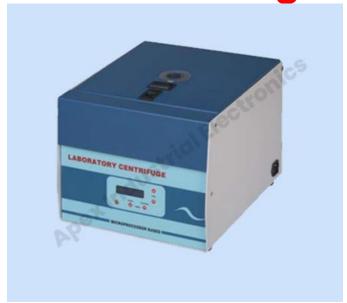

## Lab Centrifuge

These Centrifuges are ideal for growing routine application in biochemical and clinical labs. Unit has digital speed indicator and 0-15 minute digital countdown timer.

## Salient Features:

- Stepless speed regulator.
- Safety Lid interlock to prevent cover opening during centrifugation.
- Digital speed meter and 0-15 minutes digital countdown timer.
- Press Switch for quick acceleration to full speed.

## Technical details:

Max speed 4000-4500 R.P.M.

With Rotor Head 4 X 50 ml or 8 X 15 ml

5375, Cross Road No. 1, Ambala Cantt-133001 (Haryana) - India

Phone Number: +91 171-4005686, Mobile: +91-9416966084, 9896055375 Email ID: apexambala@gmail.com, apexambala@rediffmail.com