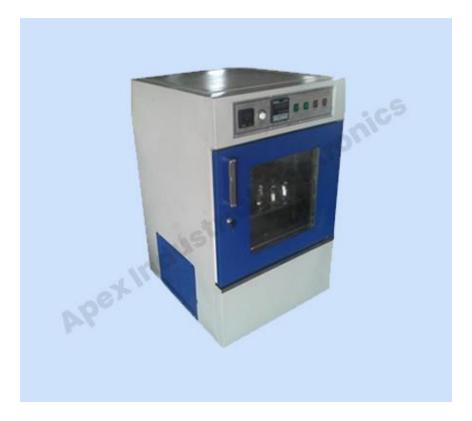

## **Incubator Shaker**

Castor wheel mounted cabinet is double walled with inner chamber of stainless steel and outer casing of M.S. sheet duly painted / S.S. The gap of 75mm between the outer and the inner wall is filled with special grade glass wool to prevent thermal losses. Back of the unit is fitted with air circulation fan for maintaining the temperature uniformly throughout the chamber. Heating elements of nichrome are placed in the air path and are duly insulated from the body.

## (A) INCUBATOR SHAKER (Orbital Shaker Heating Only)

- With Variable speed and Digital Temperature Controller
- Inner Stainless Steel & Outer M.S. with powder coated.
- Temperature range ambient to 70°C.

## Specially designed to hold :

- (i) To Hold 9 flasks of 250 ml OR Mix •
- (Size of platform 450 x 450 mm)
- (ii) To Hold 12 flasks of 250 ml OR Mix
- (Size of platform 600 x 600 mm)

5375, Cross Road No. 1, Ambala Cantt-133001 (Haryana) - India Phone Number : +91 171-4005686, Mobile: +91-9416966084, 9896055375 Email ID: apexambala@gmail.com, apexambala@rediffmail.com