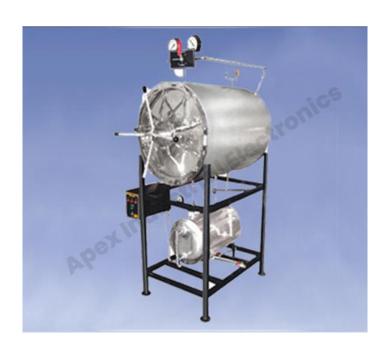

## Horizontal Autoclave (Radial Locking)

This is a double walled unit mounted horizontal on a sturdy, heavy mild steel tubular stand duly painted. Pressure is adjustable from 10 to 20 psi. Fitted with pressure gauge, safety valve and steam release valve. Unit is fitted with S.S. Boiler, separate valves for injecting the steam into the main chamber and releasing the steam in atmosphere after use are provided. Hydraulically tested up to 40psi, Automatic vacuum breaker is provided to break the vacuum in case of formation of vacuum due to steam condensation. Inner chamber made of S.S. 304 GRADE and outer of Mild Steel covering with Stainless Steel. Lid is made of S.S. plate with radial locking system, without steam jacket, Available with or without boiler & outer of S.S. As per size: