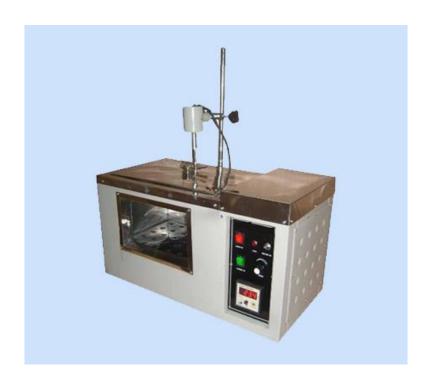

## **High Precsion Water Bath**

- Double walled, Inner chamber made of Stainless steel.
- Outer chamber made of M.S. Duly Powder Coated.
- Gap between the two walls is filled with Glass wool.
- Temperature is controlled by : DIGITAL TEMPERATURE INDICATOR cum CONTROLLER from ambient 5°C to 95°C.
- Stirrer is provided for continuous stirring
- Front glass window on one side for visibility of the sample.
- Workable on 220 Volts 50 Hz. AC mains.