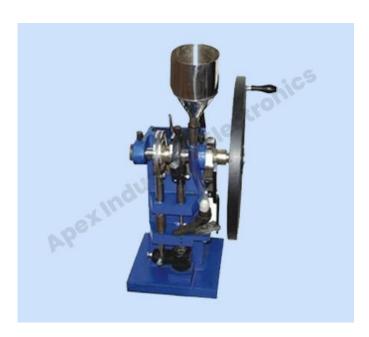

## Hand Operated Tablet Machine

Tablet Machine Hand Operated is a single punch for making tablets upto 1000mg. as per size of the die and punch 6.9 and 12mm. Automatic Compression and ejection device with each Revolution of the wheel drive, automatic feed and removal of tablets. Tablet Machine Hand Operated built on a heavy cast iron body with acentric pressure system stainless steel hopper provided and connected by a rubber tube, easy setting for thickness and hardness of tablets with nuts and lock nuts and set of two spanners. Provided with necessary tool die. Heavy duty.