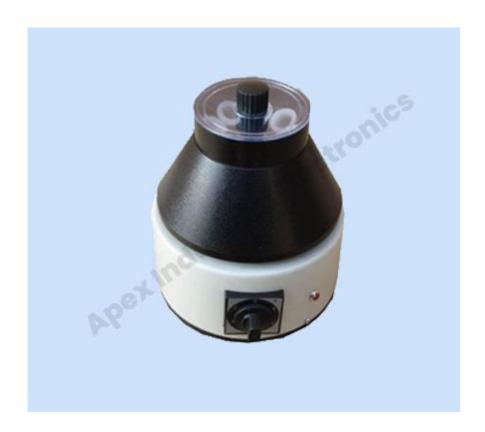

## **Doctor Centrifuge**

With swing out rotor head. And speed regulator. Supply 230 volts, single phase 50hz ac/dc. Maximum speed (rpm) upto 2800-3500. Heavy body and motor.

- With 4x15 ml swing out head. (3500 RPM)
- With 6x15 ml swing out head. (3500 RPM)
- With 6x15 ml swing out head. (3500 RPM)