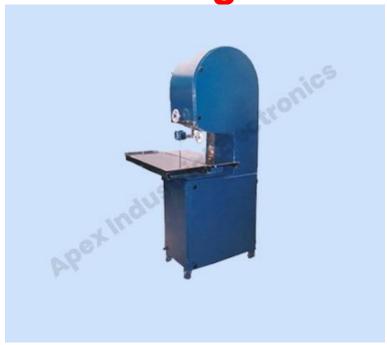

## **Bone Cutting Machine**

We are offering a robust range of Commercial Bone Cutting Machine. These Bone Cutting Machines are fabricated using Mild Steel material for structure and SS 304 Blade, less maintenance, efficiency, ease of use and durability.

## **Specifications:**

| Motor Power                | 1 hp / 2Hp          |
|----------------------------|---------------------|
| Type of Meat               | Bone or Meat        |
| Size of cutting table(LxW) | 785 x 585 mm        |
| Table Travel               | 1245 mm             |
| Material                   | Stainless Steel     |
| Features                   | Sturdy Construction |