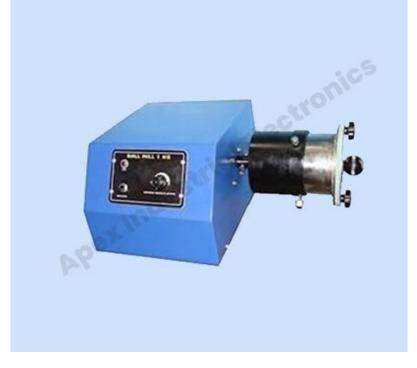

## **Ball Mill Motor Driven**

Ball Mill Motor Driven is used for mixing & grinding, electrically operated having capacity of few gms to 1 KG & 2 KG. Fitted with geared motor with max speed of 80 rpm. The jar is made of SS and having steel balls of different sizes to be put in jar for mixing & grinding pesticides power. Jar is interchangeable and easily removable, light in weight and compact unit working on 220 V AC with 1 KG cap.