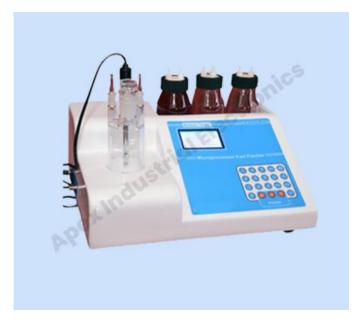

# Auto Karl Fischer Titrimeter (Microprocessor Based)

It uses the latest microcontroller technology and advanced engineering techniques so as to give enhanced accuracy and reproducibility. This titrator eliminates the use of conventional delicate and fragile glass burettes and plunger systems. This titrator analysis the moisture concentration of liquid samples, powder, fine particles and fibre samples that are soluble in alcohol or solvents. The moisture content is displayed in ppm, %age and mg H2O. The system has 20 soft touch membrane type keys for ease of operation. Complete numeric keypad is provided so as to feed the values of sample, density, titer factor, date, time etc. comfortable. The end point indication is given by both visual and audible alarm. The titrator has the facility for automatically calculating the titer factor of the Karl Fischer reagent. It has the storage facility of date, time, batch no. and final results of 20 titrations using the FIFO method. Provision for external printer attachment is available so that any of the stored results can be printed even at a later stage.

## Features:-

- Auto Computation of Moisture in ppm, %& mg H2O.
- Storage of Date, Time, Batch No. and Final Results
- Graphical 128x64 LCD Display
- Motorized Dispensing
- External PC Interface Facility

# **Technical Specifications:-**

- Measuring Range-50 ppm to 100% of Moisture
- Measuring Method-Karl Fischer Volumetric Titration Method
- **K.F. Dispensing**-Highly Sensitive Motorized Dispensing System.
- Resolution of Titrant Volume-0.01ml
- Indication of Titrant Volume-0.00 to 99.99 ml On Display
- Moisture Content Calculation (Automatic)-%age: (0.00 to 100%),ppm: (10 to 9999999),mg H2O: (0.00 to 999.99)
- KF Titer Factor-In-Built Automatic KF Titer Factor Calculation Facility
- End Point Alarm- Audible Alarm
- Dispensing Pump Calibration-Available Through Key Board
- Wait Time For End Point-Adjustable (1 to 59 Seconds)
- Key Board-20 Keys Soft Touch Membrane type
- Sample Storage-Up To 20 Latest Samples Using FIFO Memory
- **Display**-Graphical LCD With Backlit
- **Clock**--In-Built Clock With Date& Time Display
- Stirrer-In-Built Magnetic Stirrer With Adjustable Speed
- Reagent Bottle-3X250 ml Bottle For KF Reagent, Methanol & Silica Gel
- PC Interface-USB Interface Available
- **Power Supply**-230 VAC 10% 50 Hz.
- **Dimensions**-360X295X175 mm
- Weight- 15 KG (Approx.)