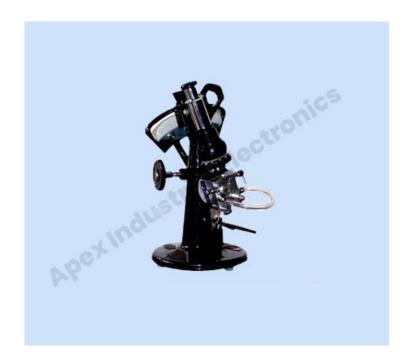

## **Abbe Refractrometer**

Abbe refractrometer : for accurate measurement of index of refraction of transparent liquids, solids & solutions. For use in sugar, ghee & oils mills pharmaceutical and chemical laboratories, jam factories and distilleries etc. Measuring range 1.300 to 1.700. Measurement of sugar 0% to 95% complete. designed for accurate and quick examination of the refractive indices & mean dispersion of liquid, solids & oil. nd range : nd 1.300 to nd 1.700 in step of 0.001 accuracy : 0.0002 sugar percentage : 0 to 95% in steps of 1 division accuracy : + 0.5% temperature : 0-50 o c.