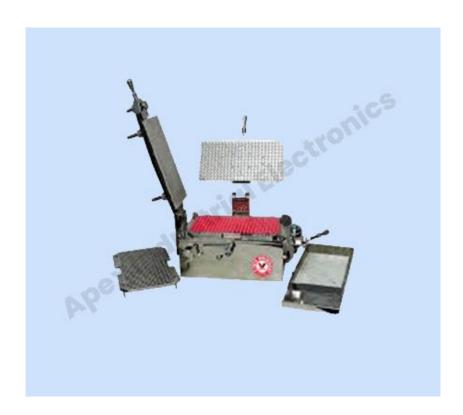

## Capsule Filling Machine

Capsule Filling Machine is a versatile lever operated semi automatic machine for various operations with lever order of:

- 1. Plates for putting of capsules by hand.
- 2. Removal of Caps.
- 3. Filling of powder by dispensing of brush pressing.
- 4. Fixing of caps and selling.
- 5. Injection of capsules contact parts of stainless for 100 capsules of size 0.
- 6. Capacity of 200 Capsules on order.